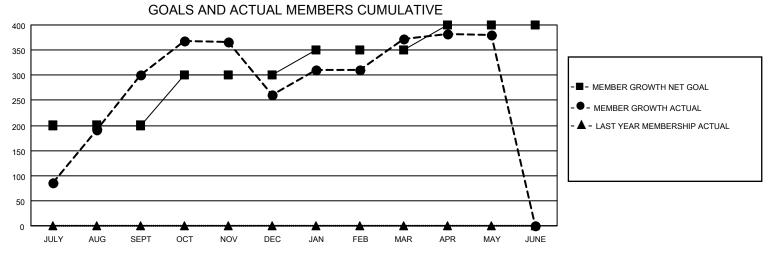

## MONTHLY MEMBERSHIP PROGRESS REPORT

LOCATION INDIA District 324 G Results as of: 5/31/2022

| Clubs RESULTS FOR 2021-2022 |   |   |   | Members RESULTS FOR 2021-2022 |     |     |     |
|-----------------------------|---|---|---|-------------------------------|-----|-----|-----|
|                             |   |   |   |                               |     |     |     |
| JULY/AUG/SEPT               | 7 | 6 | 1 | JULY/AUG/SEPT                 | 200 | 369 | 60  |
| OCT/NOV/DEC                 | 3 | 0 | 1 | OCT/NOV/DEC                   | 100 | 135 | 166 |
| JAN/FEB/MAR                 | 0 | 1 | 0 | JAN/FEB/MAR                   | 50  | 140 | 25  |
| APR/MAY/JUNE                | 0 | 2 | 0 | APR/MAY/JUNE                  | 50  | 62  | 51  |