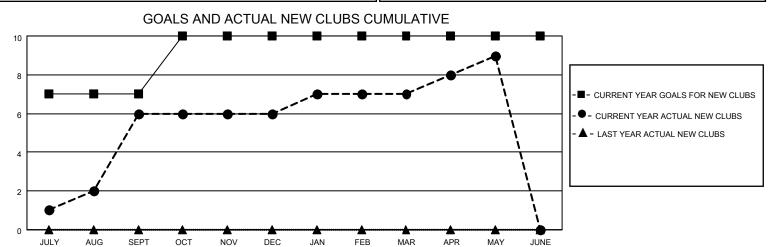

## MONTHLY MEMBERSHIP PROGRESS REPORT

LOCATION INDIA District 324 G Results as of: 5/31/2022

| Clubs RESULTS FOR 2021-2022 |   |   |   | Members RESULTS FOR 2021-2022 |     |     |     |
|-----------------------------|---|---|---|-------------------------------|-----|-----|-----|
|                             |   |   |   |                               |     |     |     |
| JULY/AUG/SEPT               | 7 | 6 | 1 | JULY/AUG/SEPT                 | 200 | 369 | 60  |
| OCT/NOV/DEC                 | 3 | 0 | 1 | OCT/NOV/DEC                   | 100 | 135 | 166 |
| JAN/FEB/MAR                 | 0 | 1 | 0 | JAN/FEB/MAR                   | 50  | 140 | 25  |
| APR/MAY/JUNE                | 0 | 2 | 0 | APR/MAY/JUNE                  | 50  | 62  | 51  |